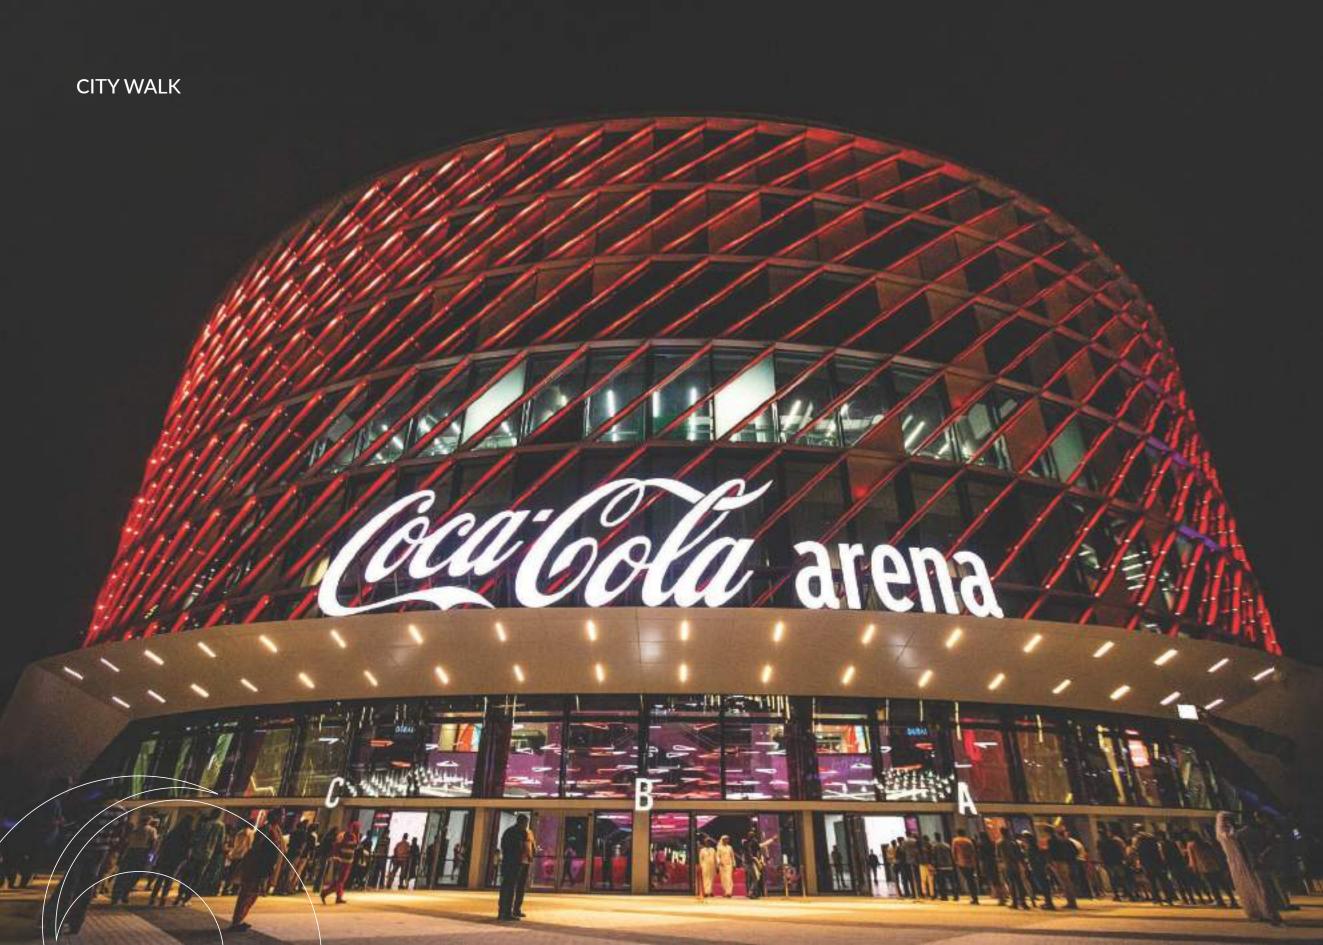

#### **NEARBY ATTRACTIONS**

- Burj Khalifa
- ► Coca Cola Arena
- Museum of the Future
- ► Dubai Frame
- ► Dubai World Trade & **Convention Centre**
- Dubai International Financial Center (DIFC)

Dubai International Financial Center, Burj Khalifa, Dubai Mall, La Mer Beach, Museum of The future, City Walk & Coca Cola Arena are less than 10 minutes away.