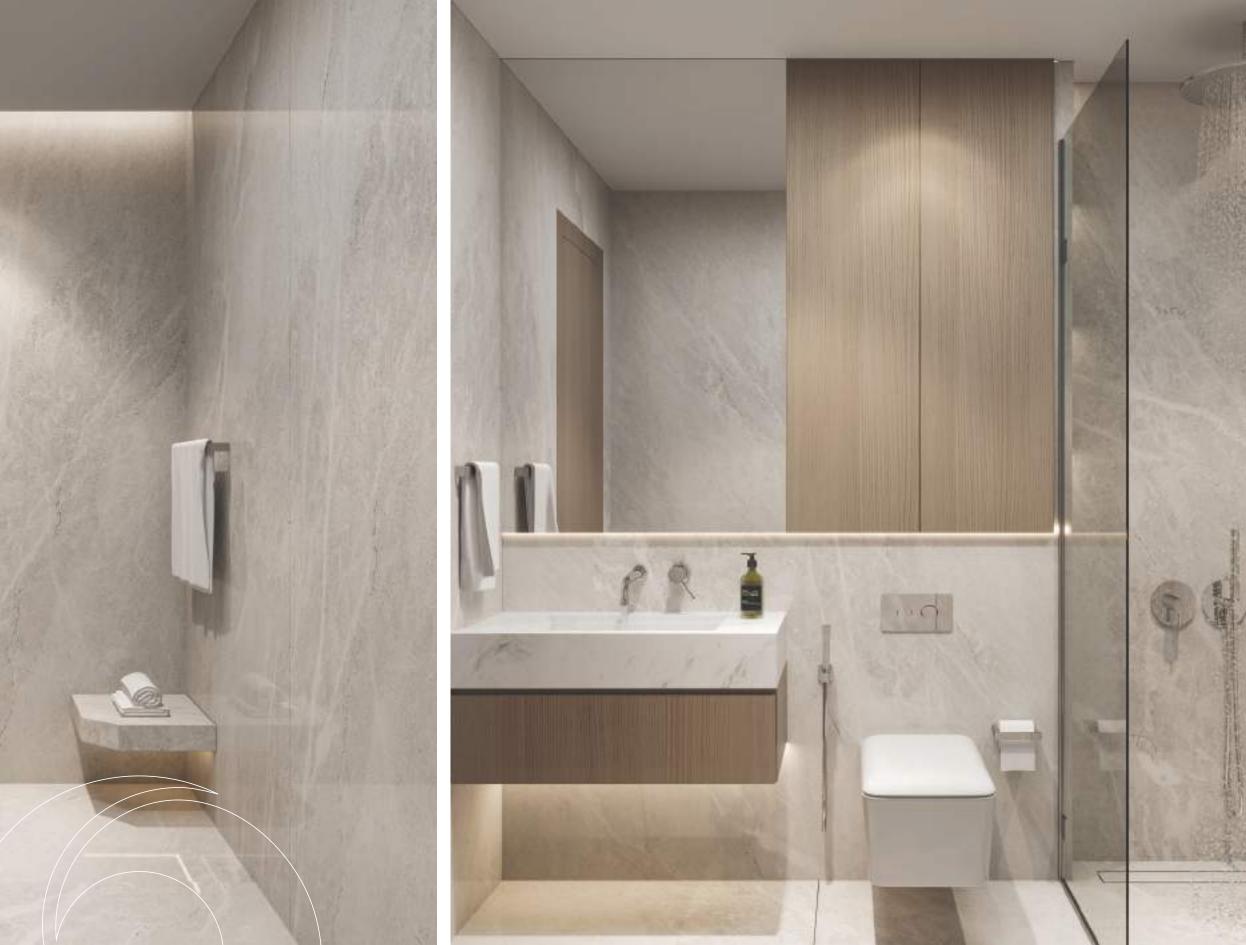

#### **I** BATH & POWDER ROOM

Premium Matte finished Melamine high pressure laminate ⊨ Cabinets Premium UAE Manufacturer ⊫ Mirror ⊫ WC DURAVIT (or Equivalent) ► Wash Basin DURAVIT (or Equivalent) Fittings Fittings GROHE (or Equivalent)

### I HIGHLIGHTS

- ► Minimal to zero wastage in floor space utilization.
- ► Wall flushed toiletry space provided in bathroom.
- ► Shower bench in ensuite bathroom.
- ► Cleaning closet for efficient storage.
- ► Bedrooms with walk-in closet with ensuite bathroom.
- F Ample circulation areas in all apartments with privacy between living and bedroom areas.
- ► Full height glazed curtain wall windows for maximum natural light.
- ► Apartment floor to ceiling clear height is 3.3M.
- ▶ 1 Bedroom homes comes with 1 full bathroom & 1 powder room.
- ▶ 1 Bedroom + Study homes are with 2 full bathrooms.
- ≽ 2 Bedroom + Maid room homes are with 3 full bathrooms.
- ≽ 3 Bedroom + Maid room homes are with 4 full bathrooms.
- ► Dedicated sun bath areas by the swimming pool.
- Centralized security system with access control & physical monitoring for enhanced security of residents.
- Complete privacy to residents of 1st floor from common area amenities (pool, BBQ area, outdoor GYM) as the apartments are raised 1 meter higher than the floor level and sheltered by separation walls.